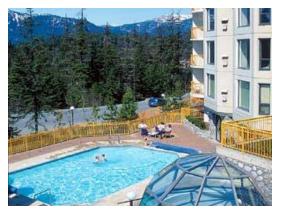

## **FEATURES**

Conveniences included in this welcoming 6-storey condominium lodge are a guest services desk, comfortable lobby, ski lockers, dry sauna, and heated, outdoor pool and hot tub. The comfortable suites feature a full kitchen, a living area with a gas fireplace, and private balconies in some units.